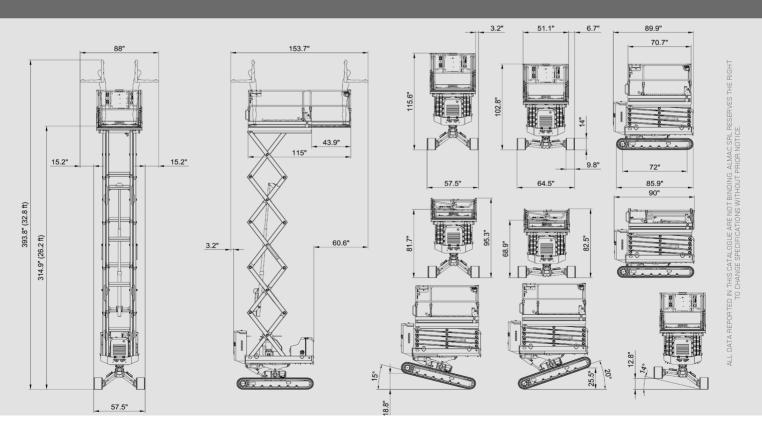

Featuring 33 ft work height and a wider basket, the Bibi33BL-W Evo comes standard with a strong Kubota diesel making driving and set-up safe, easy and efficient.

| Technical data                           | Bibi 33BL-W EVO                 |
|------------------------------------------|---------------------------------|
| Basket capacity                          | 661 lbs (2 persons)             |
| Max working height                       | 32.8 ft                         |
| Max height basket floor                  | 26.2 ft                         |
| Moving height                            | 22.9 ft                         |
| Powered                                  | "KUBOTA Diesel Z602<br>12,5 kW" |
| Powered (option)                         | -                               |
| Powered (option)                         | -                               |
| Accelerator                              | Automatic                       |
| Undercarriage                            | Bi-Leveling                     |
| Basket leveling                          | Automatic                       |
| Leveling Front                           | +/- 15                          |
| Leveling Rear                            | +/- 20°                         |
| Side leveling                            | +/- 14°                         |
| Power generator (option)                 | 220V-1kW                        |
| Electric pump (option)                   | 220V-2kW                        |
| Hydraulic controls                       | Proportional                    |
| Dynamic Levelling System                 | Yes                             |
| Pro-Active Levelling System              | Yes                             |
| Direction-Control System                 | Yes                             |
| Easy-Drive System                        | Yes                             |
| Kit for high speed                       | max 1.7 mp/h                    |
| Ground emergency lowering system         | Yes                             |
| Control of inclination                   | Automatic                       |
| Gradeability                             | 25°                             |
| Side slope                               | 21°                             |
| Length                                   | 89.9"                           |
| Width                                    | 57.5" ÷ 64.5"                   |
| Min. machine height with folded railings | 82.5" (68,9")                   |
| Total weight                             | 6393 lbs                        |
| Compliance                               | EN 280 : 2015                   |
|                                          |                                 |

- Bi-leveling tracks (front, rear & side)
- 33ft work height
- 23ft drive height
- Auto leveling (drive and set-up)
- Kubota diesel
- Inclination control system