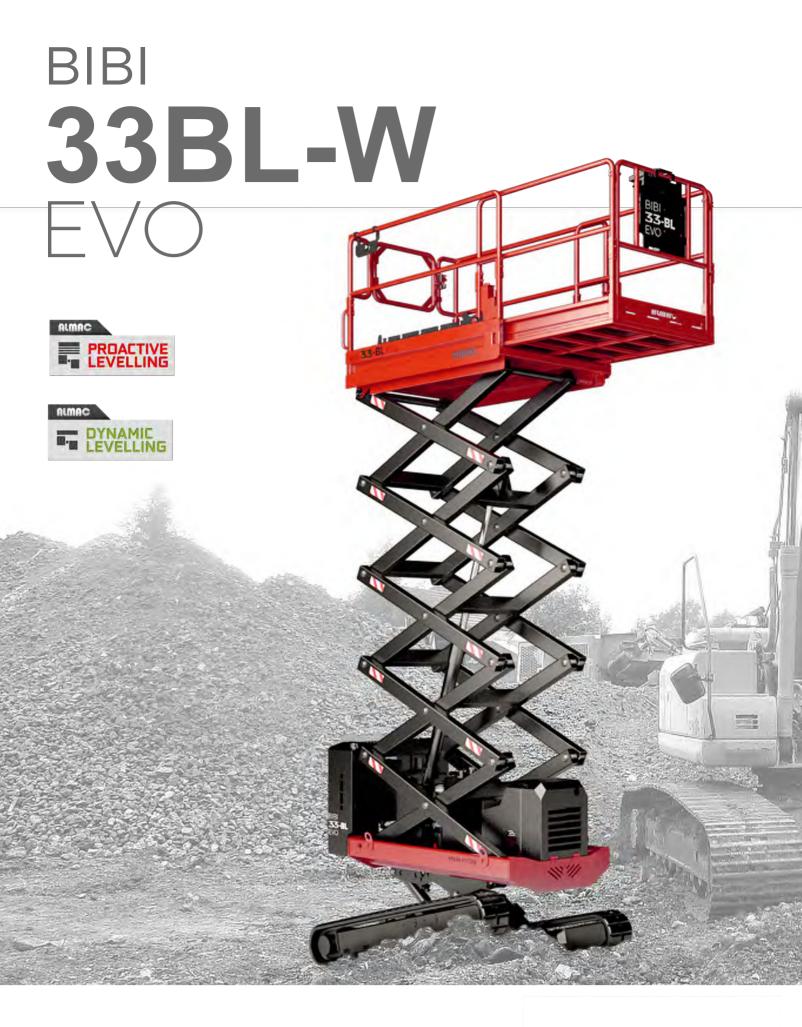

## BIBI 33BL-W EVO

The **ALL-NEW** Bibi 33BL-W Evo is the latest model in the impressive track-based Bibi series from Almac in Italy, the scissor lift that can go where no other lift can!

Thanks to the revolutionary adjustable track system the unit will auto level both in driving and set-up position, front & rear and to the sides, representing unique application opportunities

Featuring 33 ft work height and a wider basket, the Bibi33BL-W Evo comes standard with a strong Kubota diesel making driving and set-up safe, easy and efficient.

| Technical data                           | Bibi 33BL-W EVO                 |
|------------------------------------------|---------------------------------|
| Basket capacity                          | 661 lbs (2 persons)             |
| Max working height                       | 32.8 ft                         |
| Max height basket floor                  | 26.2 ft                         |
| Moving height                            | 22.9 ft                         |
| Powered                                  | "KUBOTA Diesel Z602<br>12,5 kW" |
| Powered (option)                         | -                               |
| Powered (option)                         | -                               |
| Accelerator                              | Automatic                       |
| Undercarriage                            | Bi-Leveling                     |
| Basket leveling                          | Automatic                       |
| Leveling Front                           | +/- 15                          |
| Leveling Rear                            | +/- 20°                         |
| Side leveling                            | +/- 14°                         |
| Power generator (option)                 | 220V-1kW                        |
| Electric pump (option)                   | 220V-2kW                        |
| Hydraulic controls                       | Proportional                    |
| Dynamic Levelling System                 | Yes                             |
| Pro-Active Levelling System              | Yes                             |
| Direction-Control System                 | Yes                             |
| Easy-Drive System                        | Yes                             |
| Kit for high speed                       | max 1.7 mp/h                    |
| Ground emergency lowering system         | Yes                             |
| Control of inclination                   | Automatic                       |
| Gradeability                             | 25°                             |
| Side slope                               | 21°                             |
| Length                                   | 89.9"                           |
| Width                                    | 57.5" ÷ 64.5"                   |
| Min. machine height with folded railings | 82.5" (68,9")                   |
| Total weight                             | 6393 lbs                        |
| Compliance                               | EN 280 : 2015                   |
|                                          |                                 |

- Bi-leveling tracks (front, rear & side)
- 33ft work height
- 23ft drive height
- Auto leveling (drive and set-up)
- Kubota diesel
- Inclination control system