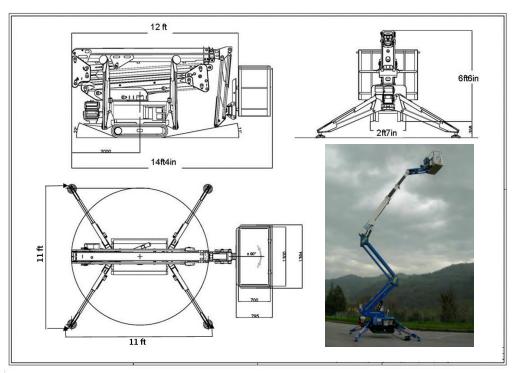

Standard

Option

Height 6ft6in Length (w/o basket) 12ft Length (w/ basket) 14ft4in Width (w/o basket) 2ft7in Footprint 11ft X11ft Weight (approx) 5070lbs Max pressure, tracks 8.85 psi Max pressure, footplate 83.90 psi Track size (per track) 44in X 6½in Foot pad size (per pad) 481/2sq in 110V drive motor Standard