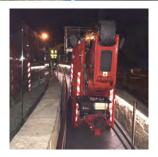

The Bluelift B59 COMBO has become a rental favorite with its dual, independent power solutions, offering optimal use of the unit both in- and outdoor.