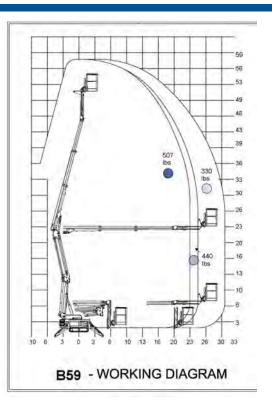

### Model B59

Working height 59ft
Platform height 53ft
Max outreach
330 lbs/basket 30ft5in

440 lbs/basket 26ft 24ft5in

Basket dims 4ft3¾in x 2ft3½in

Basket rotation +/-90°

Turret rotation 340% non continuous