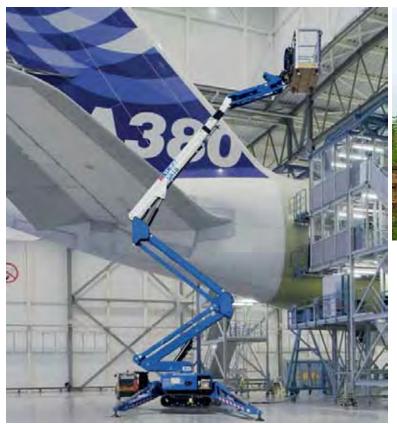

#### **BLUELIFT B59**

The Bluelift B59 is everybody's darling, a top-seller thanks to its incredible versatility, performance and compact size/reach ratio. At only 12 ft. long without the basket, it remains one of the smallest lifts boasting almost 60 ft work height. Like most of the Bluelift range it is offered in 3 power versions:

The Bluelift B59 comes standard with two identical control panels: The wireless remote allows the operator optimal drive view to position the unit safely. The wired control panel in the basket eliminates the need for swapping control boxes, and also serves as back-up should the wireless remote control be lost or malfunction. As all Bluelift units, the Bluelift B59 is easy to transport, operate and most importantly your safest solution when working temporarily at height. With its 2 ft 7 in width the Bluelift B53 will enter through any single in- or outdoor access point, and its non-marking tracks will leave no smear marks on its way.