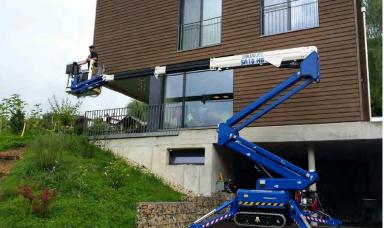

#### **BLUELIFT B59**

The Bluelift B59 is everybody's darling, a top-seller thanks to its incredible versatility, performance and compact size/reach ratio. At only 12 ft. long without the basket, it remains one of the smallest lifts boasting almost 60 ft work height. Like most of the Bluelift range it is offered in 3 power versions:

The Bluelift B59 comes standard with two identical control panels: The wireless remote allows the operator optimal drive view to position the unit safely. The wired control panel in the basket eliminates the need for swapping control boxes, and also serves as back-up should the wireless remote control be lost or malfunction. As all Bluelift units, the Bluelift B59 is easy to transport, operate and most importantly your safest solution when working temporarily at height. With its 2 ft 7 in width the Bluelift B53 will enter through any single in- or outdoor access point, and its non-marking tracks will leave no smear marks on its way.